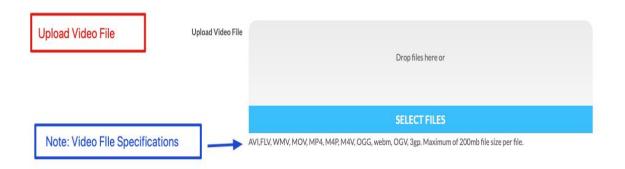

# **UPLOAD VIDEO**

MMEA's state membership of over 3,000 music educators encourages everyone to join together as advocates for music education in our schools.

The Missouri Music Educators Association is a federated association of the NAfME: The National Association for Music Education which includes nearly 80,000 Music Educators dedicated to providing a comprehensive, well-balanced, sequential, and quality education to every child in America.

#### www.mmea.net