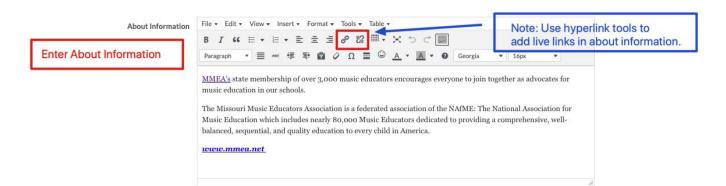

# **ABOUT INFORMATION**

MMEA's state membership of over 3,000 music educators encourages everyone to join together as advocates for music education in our schools.

The Missouri Music Educators Association is a federated association of the NAfME: The National Association for Music Education which includes nearly 80,000 Music Educators dedicated to providing a comprehensive, well-balanced, sequential, and quality education to every child in America.

www.mmea.net