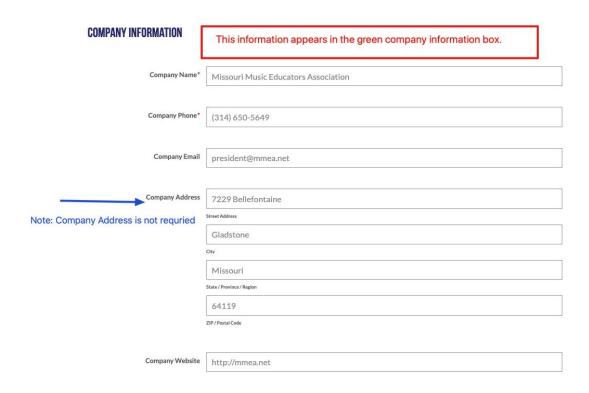

# **COMPANY INFORMATION**

# **Exhibitor Profile**

Company Information with address.

### MISSOURI MUSIC EDUCATORS ASSOCIATION

**CHRIS SPRAGUE** 

President, MMEA

(314) 650-5649

7229 Bellefontaine

Gladstone, Missouri 64119

http://mmea.net

president@mmea.net