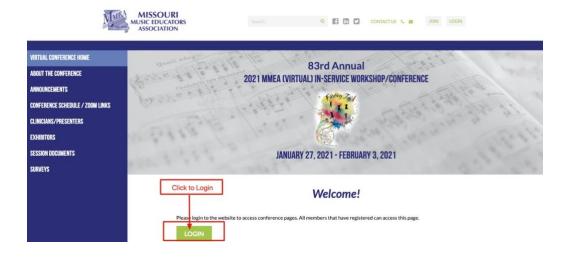

# **VIRTUAL CONFERENCE LOGIN**

Login takes you here to enter login credentials.

#### Login to the MMEA Virtual Conference

If you are an ACTIVE member:

Use your NAfME # for both Username and Password

NOTE: Add "Zeros" to the beginning of your NAfME # to total 9-digits.

If you are a RETIRED member or an EXHIBITOR:

Login with your username (NAfME# field) and password.

NOTE: Your username is the preferred email used at registration and the password is the password set at registration.

#### Unable to Log-In?

If you are an **ACTIVE MMEA** member:

I forgot my NAfME number

If you are a **RETIRED MEMBER** or an **EXHIBITOR**:

I forgot my username and password