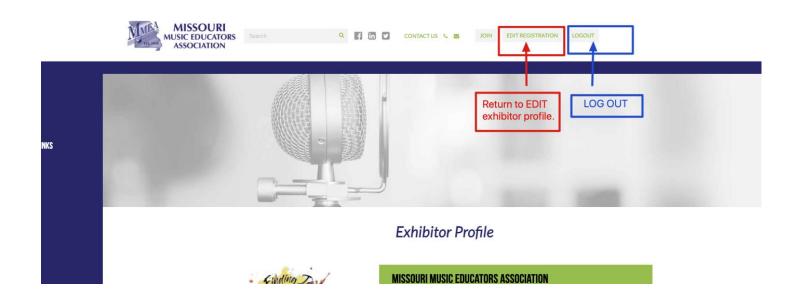

ence

# **UPLOAD VIDEO**





MMEA's state membership of over 3,000 music educators encourages everyone to join together as advocates for music education in our schools.

The Missouri Music Educators Association is a federated association of the NAfME: The National Association for Music Education which includes nearly 80,000 Music Educators dedicated to providing a comprehensive, well-balanced, sequential, and quality education to every child in America.

#### www.mmea.net



# **UPLOAD DOCUMENTS & SPONSOR INFORMATION**



### LINKS/DOWNLOADS:

- MMEA-2021-Program-v6-webproof1
- MO-2020-21-HANDOUT-Orff-and-MLT-a-Meeting-of-the-Minds
- · Handout-Jazz-Education...-For-ALL

### SESSIONS SPONSORED:

- Dr. Tim
- Pre-Sessions
- Eric Whitacre

# **SUBMIT/RETURN TO EDIT/LOG OUT INFORMATION**