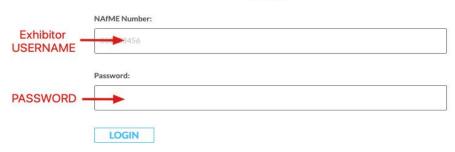

#### Login to the MMEA Virtual Conference

If you are an ACTIVE member:

Use your NAfME # for both Username and Password

NOTE: Add "Zeros" to the beginning of your NAfME # to total 9-digits.

If you are a RETIRED member or an EXHIBITOR:

Login with your username (NAfME# field) and password.

NOTE: Your username is the preferred email used at registration and the password is the password set at registration.

#### Unable to Log-In?

If you are an **ACTIVE MMEA** member:

I forgot my NAfME number

If you are a **RETIRED MEMBER** or an **EXHIBITOR**:

I forgot my username and password